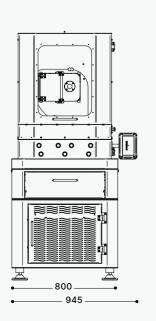

#### **TECHNICAL DATA**

**VACUUM** 

**FLASK BLOCKING** 

PT Cast

10<sup>-2</sup> bar

**Automatic** 

| CASTING PROCESS | Induction |
|-----------------|-----------|
|                 |           |

CASTING VOLUMES (g) Platinum (500 g)

WORK CYCLE
Up to 6 / hour

OVERPRESSURE WITH GAS
Argon 2 bar

MAX FLASK SIZE (h X Ø, mm) 170 × 130

**TEMPERATURE CONTROL** Pyrometer, up to 2000° C

FLASK FILLING Automatic

FLASK FILLING SYSTEM Tilting

COOLING SYSTEM External liquid cooling system (not included)

DISPLAY Touch screen 7"

POWER 230 Vac ±10%, 60 Hz, 3P + N + PE - max power consumption 5.5 kW

400 Vac ±10%, 50 Hz, 3P + N + PE - max power consumption 5.5 kW

WEIGHT 400 kg