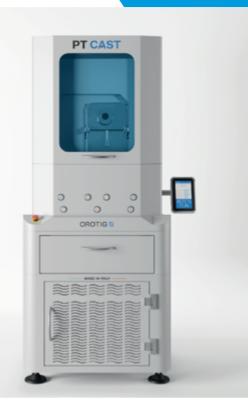

## PT CAST

# The innovative casting system for platinum

With a **casting volume of up to 500 g of platinum** at each cycle in an Argon gas-controlled atmosphere, the PT Cast delivers an **excellent product with a smooth surface finish**.

#### **Visibility**

Large inspection window from which you can monitor the casting process and determine the ideal time to perform the chamber rotation.

#### **Quick Controls**

Main controls in manual mode to facilitate operating the machine with gloves. Once the parameters are set, the buttons allow to complete a cycle without using the touch screen.