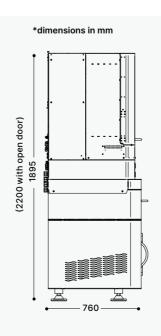

#### **TECHNICAL DATA**

**VACUUM** 

**FLASK BLOCKING** 

PT Cast

10<sup>-2</sup> bar

**Automatic** 

| CASTING PROCESS | Induction |
|-----------------|-----------|
|                 |           |

CASTING VOLUMES (g) Platinum (500 g)

WORK CYCLE
Up to 6 / hour

OVERPRESSURE WITH GAS
Argon 2 bar

MAX FLASK SIZE (h X Ø, mm) 170 × 130

**TEMPERATURE CONTROL** Pyrometer, up to 2000° C

FLASK FILLING Automatic

FLASK FILLING SYSTEM Tilting

COOLING SYSTEM External liquid cooling system (not included)

DISPLAY Touch screen 7"

POWER 230 Vac ±10%, 60 Hz, 3P + N + PE - max power consumption 5.5 kW

400 Vac ±10%, 50 Hz, 3P + N + PE - max power consumption 5.5 kW

WEIGHT 400 kg