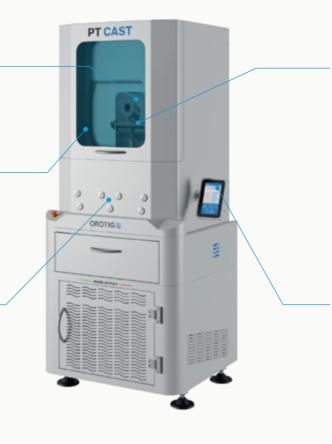

#### **Visibility**

Large inspection window from which you can monitor the casting process and determine the ideal time to perform the chamber rotation.

#### **Quick Controls**

Main controls in manual mode to facilitate operating the machine with gloves. Once the parameters are set, the buttons allow to complete a cycle without using the touch screen.

#### Touch screen

7" colour display with intuitive interface, possibility to set customised programs and check the parameters during the cycle.