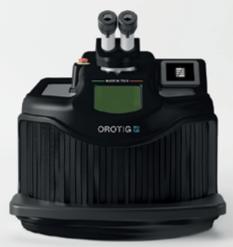

# midi

# The ideal partner for the most common goldsmith applications

The Midi Tech laser welder, **reliable and easy to use**, represents the perfect entry-level solution for performing small goldsmithing tasks and repairs.

#### Midi Tech