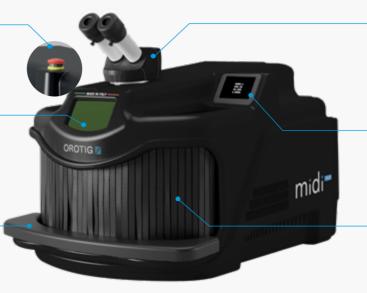

# FEATURES

#### Emergency

Emergency button in compliance with safety regulations.

#### Adjustable LED

Adjustable LED lighting system to facilitate welding on reflective metals.

#### **Ergonomics**

Armrests to provide comfort and ergonomic support while working.

#### **Security system**

Dual security system with mechanical and electrical shutters, to ensure maximum operator's protection.

#### Touch screen

Very intuitive user interface via touch screen display.

#### Internal rotary switch

Adjusting working parameters is seamless thanks to the rotary control in the welding chamber.